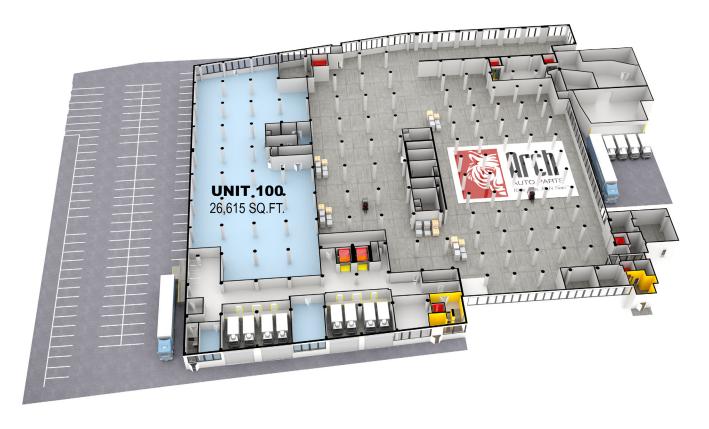

industrial center by improving the building infrastructure and tenant experience. These upgrades will include:







# Ideal Location...

## Ideal for Last Mile Distribution

Connecting Manhattan to Long Island,
Ideal Queens is located on Jamaica
Avenue in close proximity to LaGuardia
Airport and JFK International Airport.
The building is situated on a major
thoroughfare with accessibility to I-295,
I-678, and I-495. For a convenient
commute, employees enjoy proximity to
Jamaica Station, serviced by the
E,J,M, and Z subway lines and the
Long Island Railroad. For the commuters
that drive, easy access to the Belt Parkway
and Grand Central Parkway.



**0.5**Miles from

0.7

Miles from F Train 5.4

Miles from JFK Airport 8.3

Miles from LaGuardia Airport 14.3

Miles from Midtown Manhattan





Inquire for additional vacant spaces

## **First Floor**

26,615 11'-20'

**Total RSF** 

**Ceiling Heights** 

### FULL FLOOR 100,925 SF







Inquire for additional vacant spaces

## **Second Floor**

100,925

11'-20'

Total RSF

**Ceiling Heights** 





Inquire for additional vacant spaces

## **Fourth Floor**

30,628 11'-20'

**Total RSF** 

**Ceiling Heights** 



## **CONTACT US**



#### Joe Hentze Jr.

Tel 718 512 2100 Mobile 516 417 2487 joe.hentze@cushwake.com

#### Frank Liggio

Tel 718 512 2611 Mobile 718 795 7772 frank.liggio@cushwake.com



#### Joseph Lagano II

Tel 516 962 5392 Mobile 516 993 9799 joseph.lagano@avisonyoung.com

#### Reid Berch

Tel 516 962 5393 Mobile 516 695 0299 reid.berch@avisonyoung.com

184-10 & 184-60 JAMAICA AVENUE JAMAICA, NY 11423 IDEALQUEENS