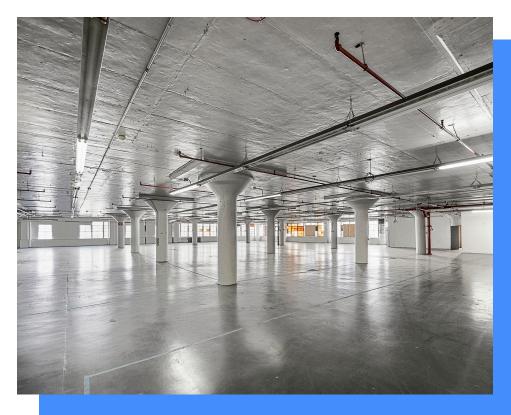

11'-20'

Clear Height

23'-26'

Column Spacing

14

**Loading Docks** 

6

Freight Elevators