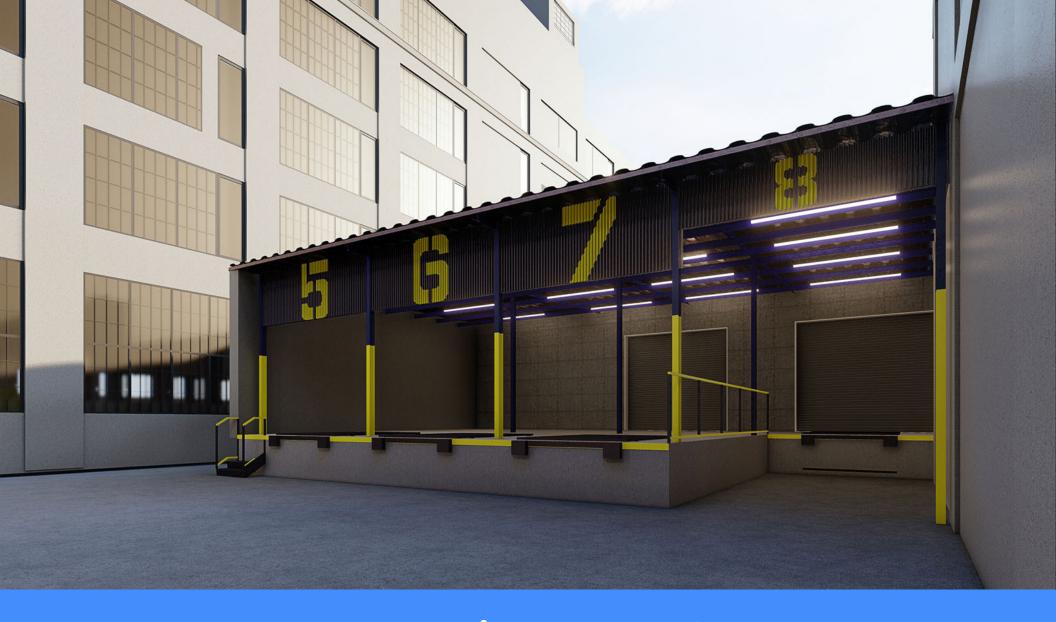

11'-20'

Clear Height

23'-26'

Column Spacing

14

**Loading Docks** 

6

Freight Elevators