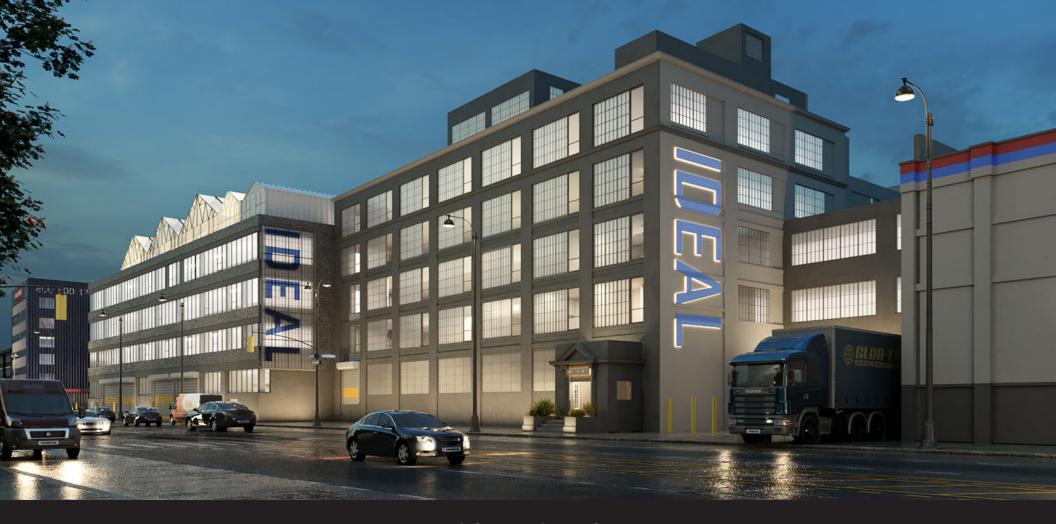

# Warehouse, Logistics Distribution & Manufacturing

Ideal Queens is located at 184-10 and 184-60 Jamaica Avenue in Jamaica, Queens. Totaling 620K square feet, the property consists of two interconnected 5 and 6-story industrial buildings situated on a 3.5-acre lot with secured parking. The building hosts a variety of tenants spanning from garment manufacturing & distributing, cold storage food production, 3rd party logistics (3PL), and warehousing.

## Ideal for Last Mile Distribution

Connecting Manhattan to Long Island,
Ideal Queens is located on Jamaica
Avenue in close proximity to LaGuardia
Airport and JFK International Airport.
The building is situated on a major
thoroughfare with accessibility to I-295,
I-678, and I-495. For a convenient
commute, employees enjoy proximity to
Jamaica Station, serviced by the
E,J,M, and Z subway lines and the
Long Island Railroad. For the commuters
that drive, easy access to the Belt Parkway
and Grand Central Parkway.