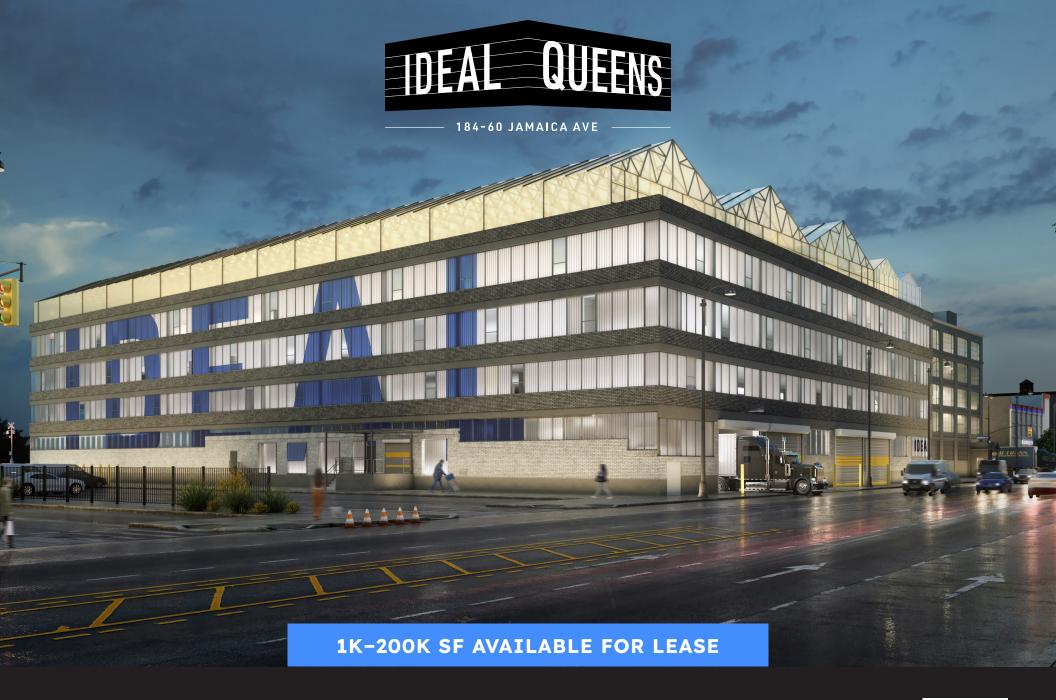

# Warehouse, Logistics Distribution & Manufacturing

Ideal Queens is located at 184-10 and 184-60 Jamaica Avenue in Jamaica, Queens. Totaling 620K square feet, the property consists of two interconnected 5 and 6-story industrial buildings situated on a 3.5-acre lot with secured parking. The building hosts a variety of tenants spanning from garment manufacturing & distributing, cold storage food production, 3rd party logistics (3PL), and warehousing.

184-10 & 184-60 JAMAICA AVENUE JAMAICA, NY 11423

**IDEALQUEENS.COM** 