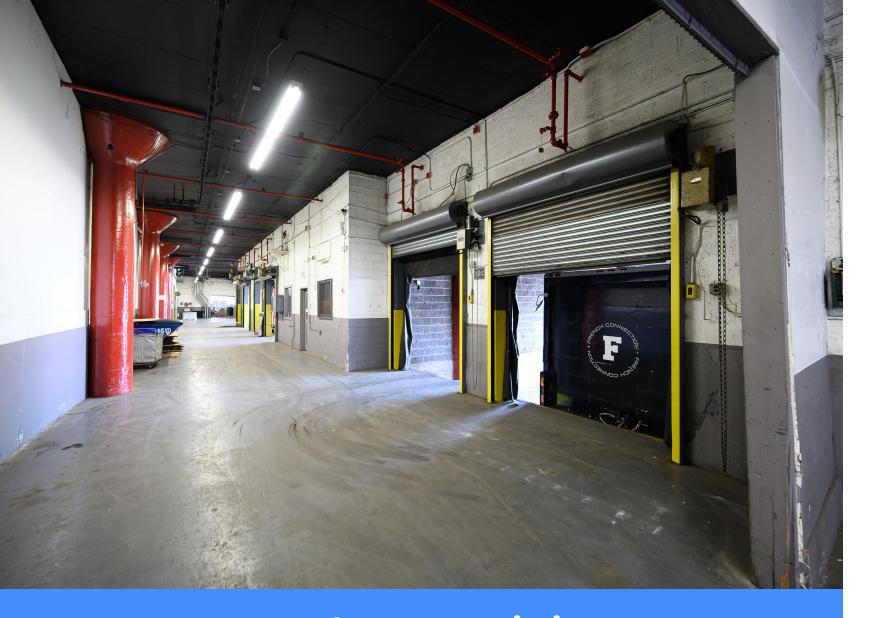

11'-20'

Clear Height

23'-26'

Column Spacing

14

**Loading Docks** 

6

Freight Elevators

127

Standard Parking Spaces

24/7

Access

Fully Sprinklered

Fiber-optic, Broadband, and Cable Services Available