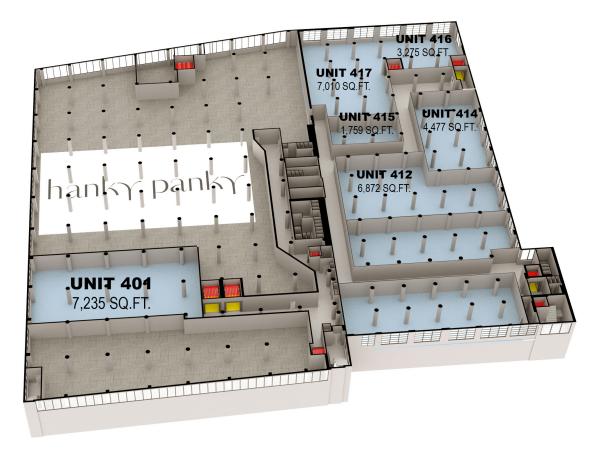

## **First Floor**

26,615 11'-20'

**Total RSF** 

**Ceiling Heights** 

### FULL FLOOR 100,925 SF

Inquire for additional vacant spaces

## **Second Floor**

100,925

11'-20'

Total RSF

**Ceiling Heights** 

Inquire for additional vacant spaces

## **Fourth Floor**

30,628 11'-20'

**Total RSF** 

**Ceiling Heights** 