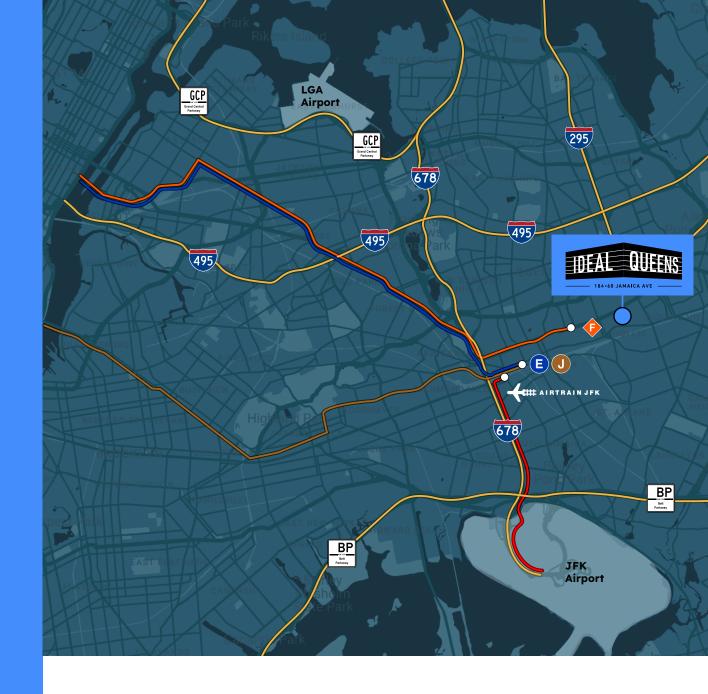

## Ideal for Last Mile Distribution

Connecting Manhattan to Long Island,
Ideal Queens is located on Jamaica
Avenue in close proximity to LaGuardia
Airport and JFK International Airport.
The building is situated on a major
thoroughfare with accessibility to I-295,
I-678, and I-495. For a convenient
commute, employees enjoy proximity to
Jamaica Station, serviced by the
E,J,M, and Z subway lines and the
Long Island Railroad. For the commuters
that drive, easy access to the Belt Parkway
and Grand Central Parkway.

**0.5**Miles from

0.7

Miles from F Train 5.4

Miles from JFK Airport 8.3

Miles from LaGuardia Airport 14.3

Miles from Midtown Manhattan

Inquire for additional vacant spaces