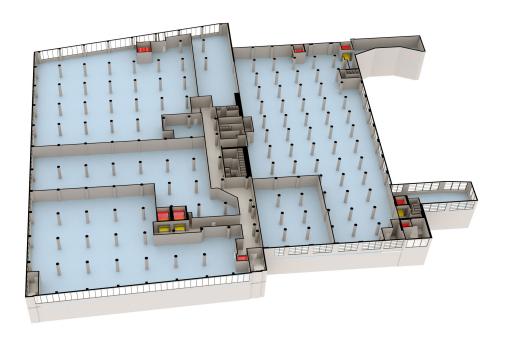

## **Second Floor**

100,925

11'-20'

Total RSF

**Ceiling Heights** 

Inquire for additional vacant spaces